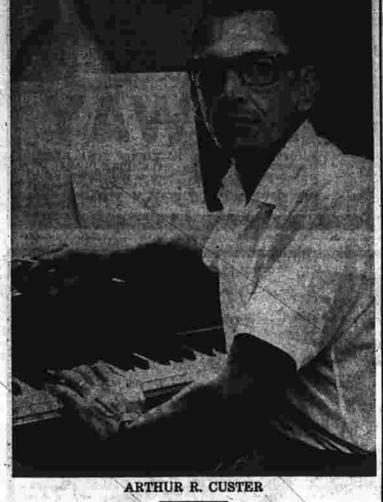

### He Drummed His Way To Musical Career

By PATRICIA PLATT the fine arts department, which Arthur R. Custer of Manchester he held for a year. "At this Arthur R. Custer of Manchester planned to become an engineer, and he might have, if the 1934-35 Manchester Green. School band hadn't needed a drummer.

He volunteered, his parents bought him a set of drums, and as a seventh grader he started thinking about music, at least as an avocation.

Now at 39, music has solidly become his vocation—he plays it teaches it, composes it and composes about it.

Custer recently returned from Spain, where he has been supervisor of music for all U.S. Air Force dependents' schools since August 1960. He began his work in Spain a year earlier, when he accepted a music teaching position in the dependents' school in Seville.

Manchester Native

Custer was born in Manchester April 21, 1923, son of the late Louis and Gertrude Custer. He was graduated with the Manchester High School Class of 1940B. The inscription under his picture in the high school class of 1940B. The inscription under his picture in the high school of and dance band and then with a dance band and the dance band States, and he is considering teaching offers. Since returning, they