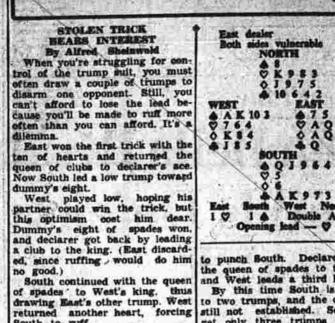

FIANO'S RESTAURANT

MI 3-2342 ROUTE 6, BOLTON "TOUCH OF MINK" BOLTON NOTCH (TREE STARTS WEDNESDAY STEPHEN BOYD DOLORES HART

Pulitzer Prize Winning

"Sanctuary"

a club to the king. (East discarded, since ruffing would do him no good.)

South continued with the queen of spades to the king, and West leads a third heart.

By this time South is reduced to two trumps, and the clubs are still not established. South can get only three trumps and two clubs are trump for West would take out the trumps and win the rest.

Instead, South led his established clubs, thus staying one trump ahead of West. South was sire to win five trumps and two clubs or four trumps and two clubs are trumps.

It is better play for West to step up with the ten of spades when South leads a low trump at the third trick. If he does so, he will eventually win a trick with the three of spades; and he will the three of spades; and he will the force of the force of the function.

For Sheinwold's 36-page book-let, "A Pocket Guide to Bridge," send 50c to Bridge Book, Man-well stay. N.Y. 17, N.Y. (Copyright 1962, General Features Corp.) will eventually win a trick with (Copyright the three of spades; and he will tures Corp.)